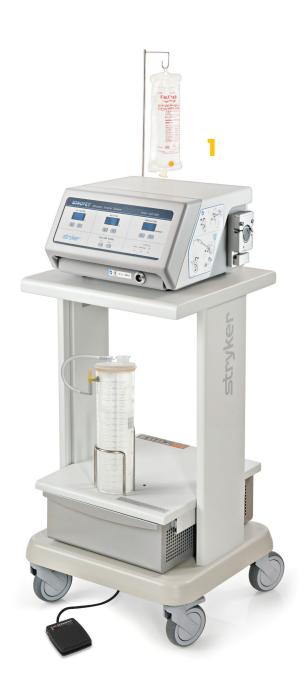

## Equipment guide

- 1 Console, irrigation pole, foot pedal
- 2 Handpiece and tray
- 3 Tip

Handpiece and wrench come inside tray.

Don't remove tray or wrench from sterile field; you'll use it to set up the handpiece.