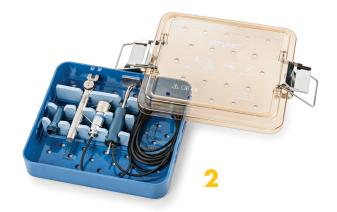

## Equipment guide

- 1 Console, irrigation pole, foot pedal
- 2 Handpiece and tray
- 3 Tip

Handpiece and wrench come inside tray.

Don't remove tray or wrench from sterile field; you'll use it to set up the handpiece.