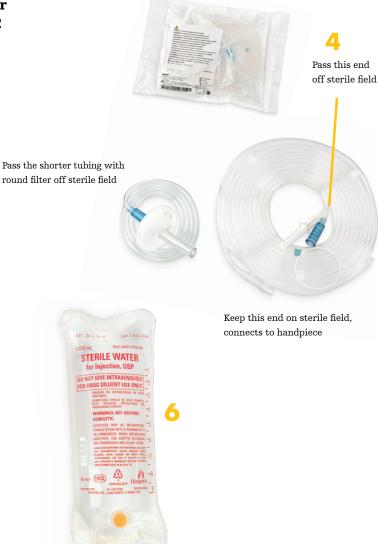

### **Equipment guide**

- 4 Tubing 5450-850-003
- 5 Disposable suction canister liner 5450-850-002 and reusable plastic suction canister 5450-850-001 or Disposable plastic suction canister 5450-851-012
- 6 Saline/irrigation bag (1000 mL)