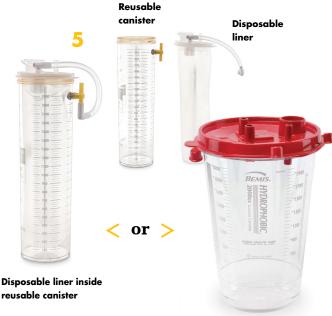

### **Equipment guide**

- 4 Tubing 5450-850-003
- 5 Disposable suction canister liner 5450-850-002 and reusable plastic suction canister 5450-850-001 or Disposable plastic suction canister 5450-851-012
- 6 Saline/irrigation bag (1000 mL)

Disposable canister

If you have questions or need additional help, please get in touch with your sales representative or call customer service at 800 253 3210.