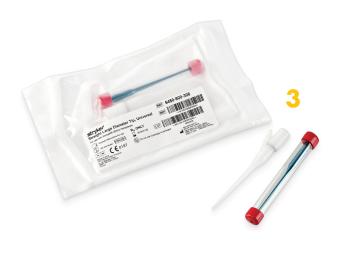

## Equipment guide

- 1 Console, irrigation pole, foot pedal
- 2 Handpiece and tray
- 3 Tip

Handpiece and wrench come inside tray.

Don't remove tray or wrench from sterile field; you'll use it to set up the handpiece.