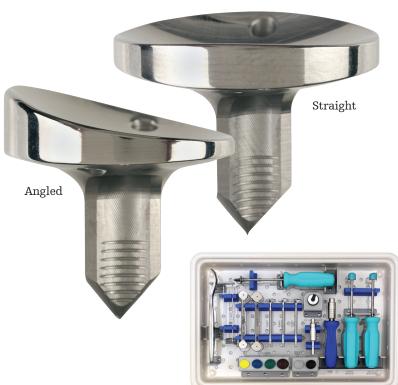

## Great Toe Implant

## **Bone-conserving stable hemiarthroplasty**

- Deep-dish articulation maximizes joint stability
- Cannulated instrument technique
- Straight and angled options for articular congruency

Stryker Corporation or its divisions or other corporate affiliated entities own, use or have applied for the following trademarks or service marks: Charlotte, Darco, LPT, Ortholoc, Swanson, Stryker. All other trademarks are trademarks of their respective owners or holders.